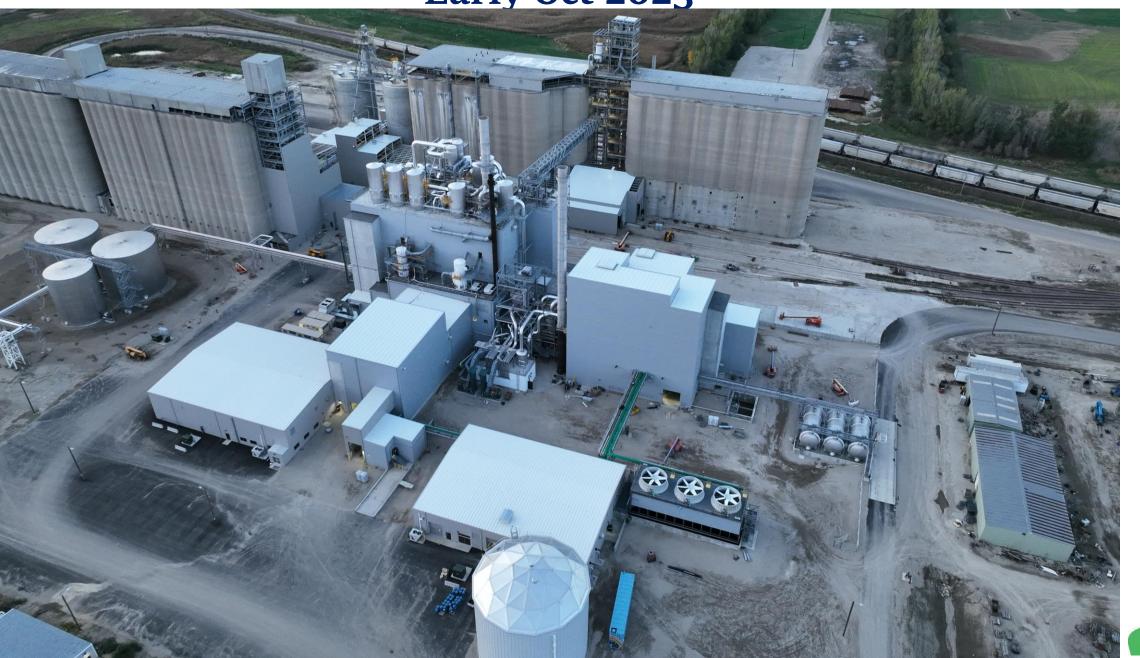

# End of June 2021

Early Oct 2023

3200 Cu/Ft. This equates to 2,500 bushels of capacity each!!!