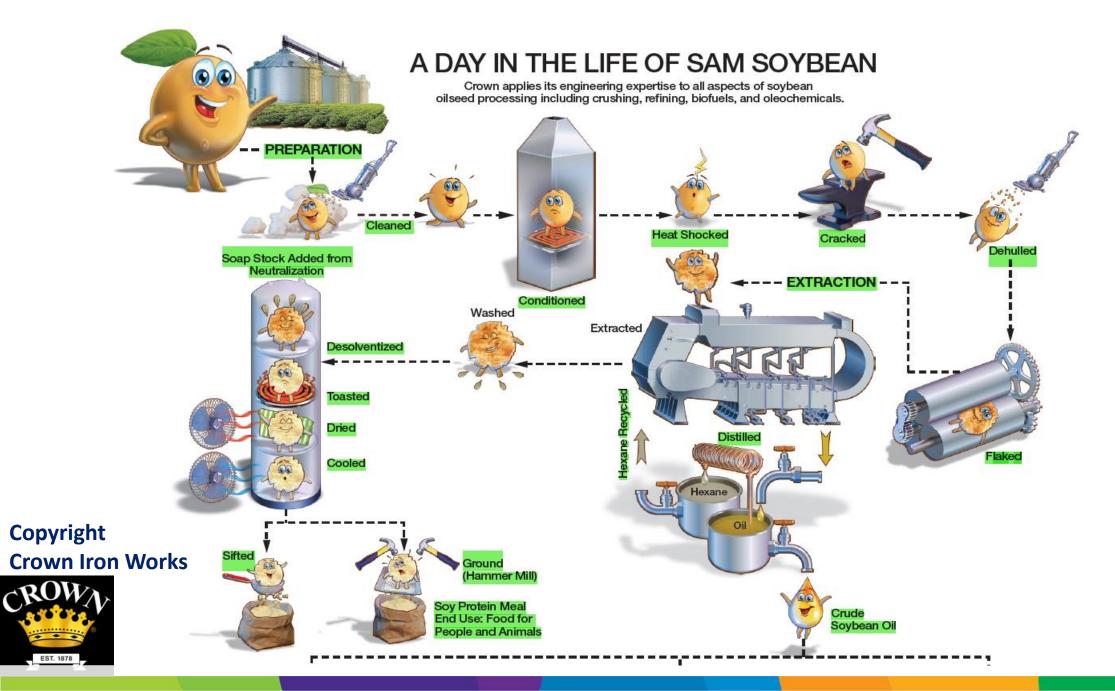

#### What do we do - How?

Overly simplified Version – First we need to buy soybeans, then we smash them, separate the oil out, and make feed products.

#### Soybeans are made up of:

- 20% Oil
- 36% Protein
- 18% Fiber
- 9% Soluble Carbohydrates
- 4% Minerals
- 13% Moisture

#### Crude Soybean Oil

**Copyright Crown Iron Works** 