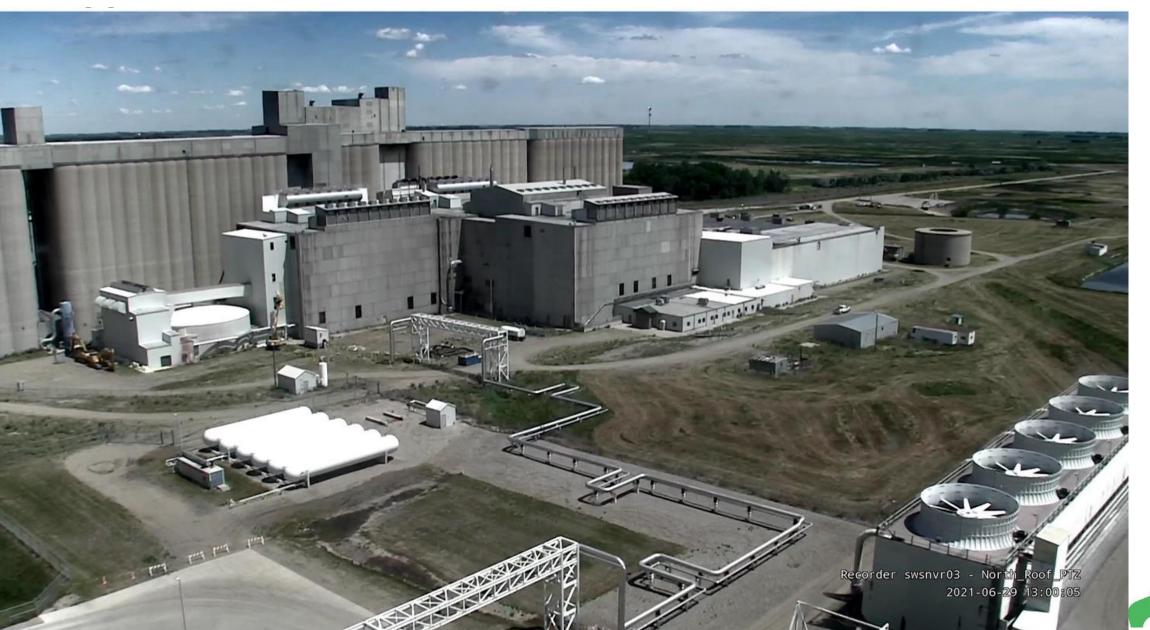

# End of June 2021

Early Oct 2023

3200 Cu/Ft. This equates to 2,500 bushels of capacity each!!!

## Two HUGE dump pits and two MASSIVE conveyors!!!