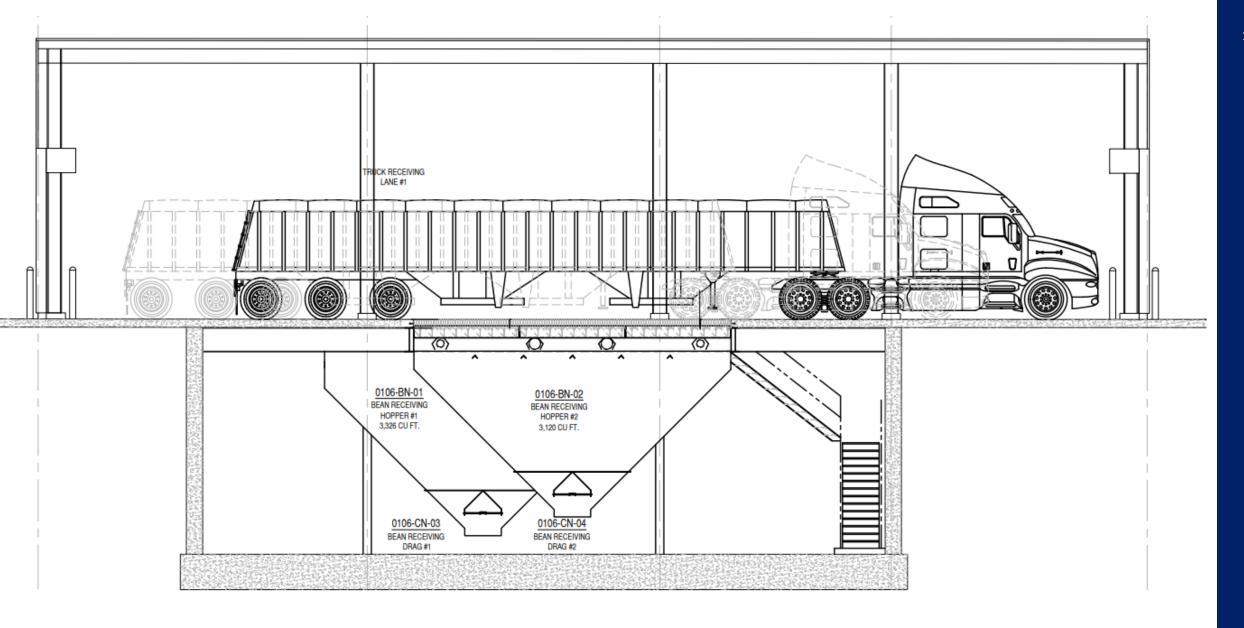

# End of June 2021

Early Oct 2023

3200 Cu/Ft. This equates to 2,500 bushels of capacity each!!!

## Two HUGE dump pits and two MASSIVE conveyors!!!