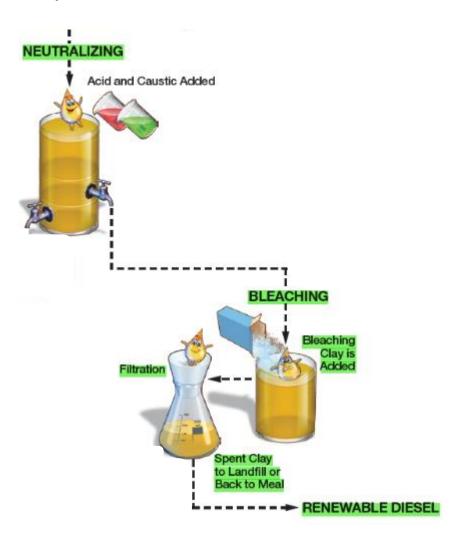

## Who is Green Bison Soy Processing LLC?

Green Bison Soy Processing, LLC – Joint Venture

- 75% ADM
- 25% Marathon Petroleum Corporation

Process 150k bu of soybeans per day

- 75,000,000 gallons (600m lbs) Refined and Bleached Soy Oil annually
- 1,280,000 short ton Soybean Meal annually
- 95,000 short ton of Pelletized Hulls annually





#### What do we do - How?

Overly simplified Version – First we need to buy soybeans, then we smash them, separate the oil out, and make feed products.

#### Soybeans are made up of:

- 20% Oil
- 36% Protein
- 18% Fiber
- 9% Soluble Carbohydrates
- 4% Minerals
- 13% Moisture







#### Crude Soybean Oil



**Copyright Crown Iron Works** 







#### **Soybean Contracts**

- Cash price is already established fulfill the contract and get paid!
- Basis lock in the basis and delivery dates while leaving futures and cash open
- Futures only locking in the futures contract, leaving the Basis & Cash value open

\*Accumulator and other Risk Management contracts will be offered on a later date\*





## **Account Setup and Truck tags**

- Fill out paperwork/info to set up account
- Let us know what haulers you are utilizing so we can set them up
- Will utilize RFID tags-each truck will have a tag that will be scanned
- Can set up multiple accounts on one tag





## **Daily Bids**

- Sign up for daily bids bids are automatically sent out each market day at 2:00pm
- **ADM Farm View Ap** download fro