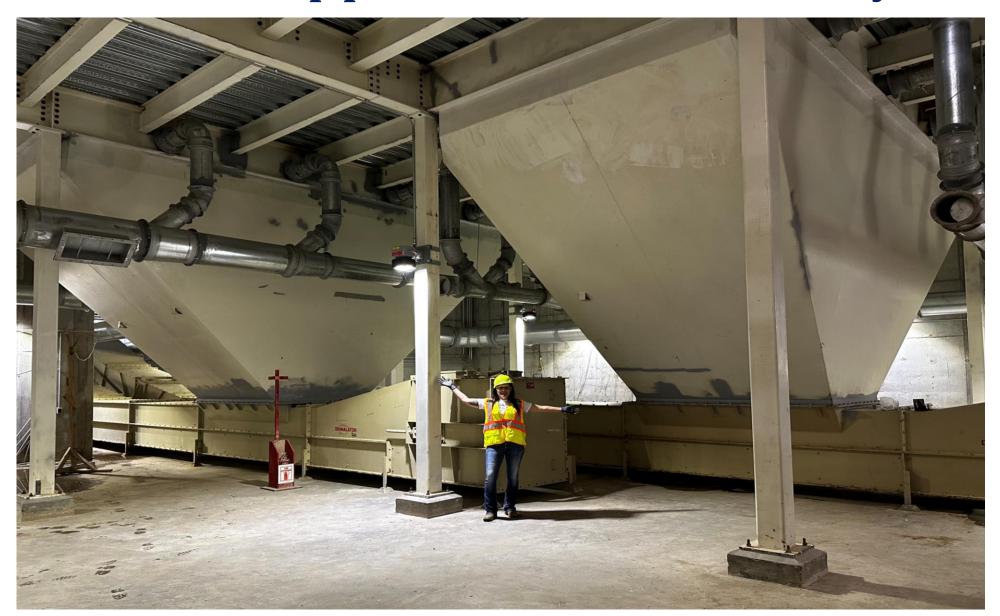

# End of June 2021

Early Oct 2023

3200 Cu/Ft. This equates to 2,500 bushels of capacity each!!!

## Two HUGE dump pits and two MASSIVE conveyors!!!